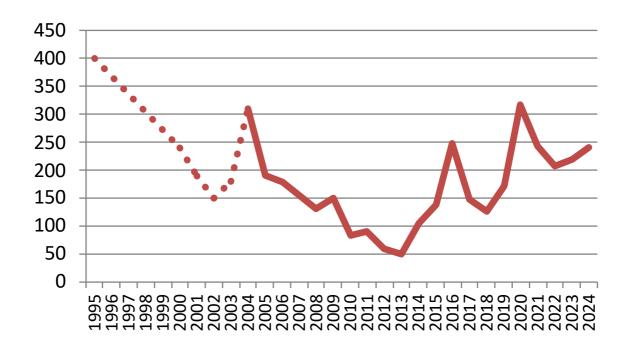

## Dynamics of Aquatic Warbler population in Lithuania

Only from 2004 Aquatic Warbler counting is taking place regularly in 3 places: 1) In the Eastern shore of the Curonian Lagoone in Tyrai mire and in flooded meadows of Svencele; 2) in Nemunas delta (Kniaupas bay, surroundings of Krokų Lanka, flooded meadows of Šyša, Sausgalviai, Tulkiaragė, Uostadvaris, Vorusnė and Alka polder meadows, in the old riverbed of Minija); 3) Zuvintas Biosphere Reserve

| nber of   |                                                                                         |
|-----------|-----------------------------------------------------------------------------------------|
| ing males | Comments                                                                                |
|           | Data are not accurate because the countings were carried out not in all sites or        |
| 400       | the different counting methodology was used                                             |
|           | Data are not accurate because the countings were carried out not in all sites or        |
| 240       | the different counting methodology was used                                             |
|           | Data are not accurate because the countings were carried out not in all sites or        |
| 190       | the different counting methodology was used                                             |
|           | Data are not accurate because the countings were carried out not in all sites or        |
| 150       | the different counting methodology was used                                             |
|           | Data are not accurate because the countings were carried out not in all sites or        |
|           | the different counting methodology was used                                             |
|           | New population in Nemunas delta Šyša polder was discovered                              |
|           |                                                                                         |
|           |                                                                                         |
|           |                                                                                         |
| 130       |                                                                                         |
| 84        | the first Aquatic Warbler conservation project LIFE09/ANT/LT/233 started                |
| 90        |                                                                                         |
| 60        |                                                                                         |
| 50        |                                                                                         |
| 106       |                                                                                         |
| 138       |                                                                                         |
|           |                                                                                         |
| 247       | the second Aquatic Warbler conservation project LIFE15 NAT/LT/001024 started            |
|           |                                                                                         |
|           | Only data from first counting is used, because the second counting was not              |
|           | performed fully due to the harsh weather conditions                                     |
|           |                                                                                         |
|           |                                                                                         |
|           |                                                                                         |
|           |                                                                                         |
|           |                                                                                         |
| 240       |                                                                                         |
|           | 240 190 150 180 310 190 180 130 150 84 90 60 50 106 138 247 148 127 172 316 243 208 220 |